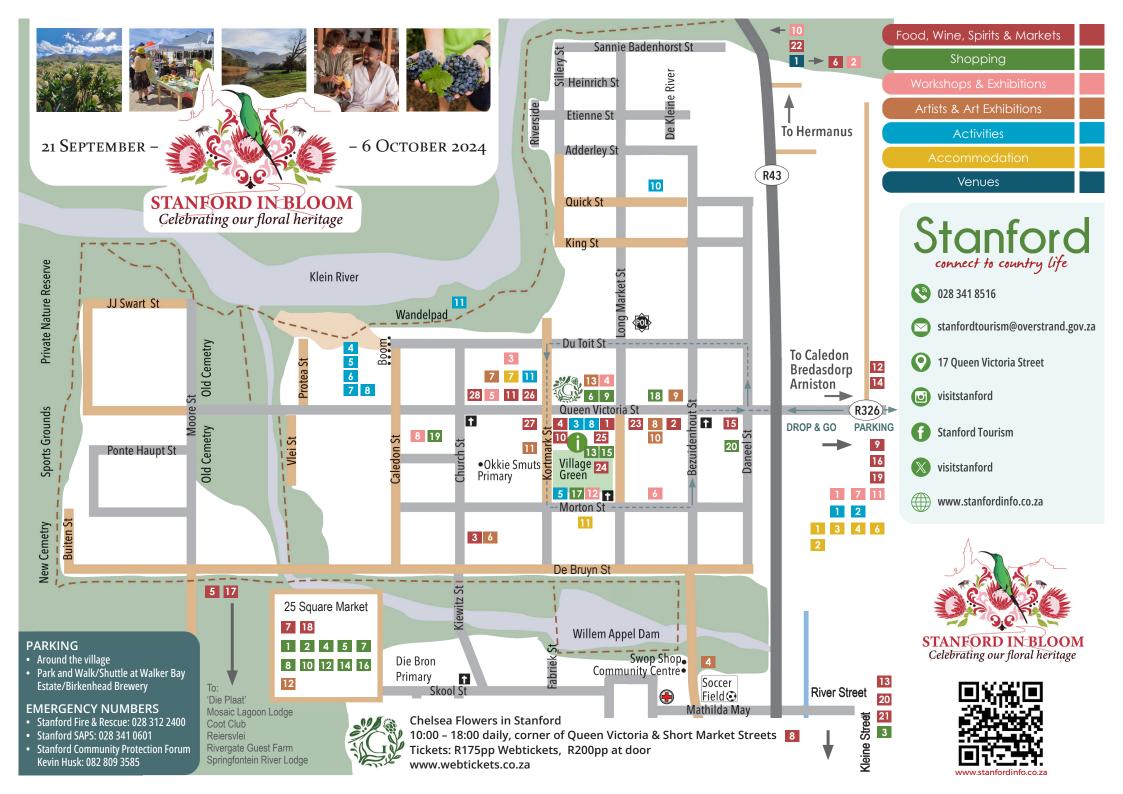

| Food, Wine, Spirits & Market            | ts      | A B C                      |             | D E                                                | F                   | G                         | Н                                             | I J                                                        | K             | L                                      | М                      | N         | Activities                                 |     |
|-----------------------------------------|---------|----------------------------|-------------|----------------------------------------------------|---------------------|---------------------------|-----------------------------------------------|------------------------------------------------------------|---------------|----------------------------------------|------------------------|-----------|--------------------------------------------|-----|
| UNION GROCERY & EATERY                  | 1       |                            |             | מת                                                 |                     |                           |                                               |                                                            |               |                                        |                        |           | PHILLIPSKOP MOUNTAIN<br>RESERVE            | 1   |
| LA CANTINA                              | 2       | STANF                      | U           | KD                                                 |                     | 62                        | 3                                             | Phillipskop                                                |               |                                        | To Tesselaarsdal 💌     |           | PANTHERA AFRICA                            | C   |
| GO SLOW                                 | 3       | <sup>2</sup> SURRO         | UN          | IDS                                                | S                   | Stanford Hills 😡          | Welgesind<br>The Harvest, Fork                |                                                            |               |                                        | Stonehouse Ch          | eese •    | STRANDVELD ADVENTURES                      | 2   |
| STANFORD KITCHEN                        | 4       | 2                          |             | •                                                  | Sir Robert S        | Stanford <b>Q</b> Ze      |                                               | & Farm Blue Gum Country I<br>Campbell:<br>Campbells Peak V | s Café 🔄 🚽    |                                        |                        | o Caledon | RIVER RAT SUNRISE                          | 2   |
| RIVERGATE GUEST FARM & EATERY           | 5       | 22                         | To H        | Misty Mountai                                      |                     | res Riverside             | Walker Bay E<br>Birkenhead I<br>Klein River C | Brewery                                                    | • White Wa    |                                        | Boschrivie             | er        | BIRDING BOAT CRUISES                       | 4   |
| STANFORD HILLS ESTATE &                 | 6       | 3 Maanschijn               |             | (R43)                                              |                     | nmodation                 | 1 1 2                                         | HaesFarr                                                   | n             | R326                                   | 9                      |           | LADY STANFORD                              | 5   |
| CASA CELLO RESTAURANT                   |         |                            | $\sim$      | KLEIN RIVER S                                      | Guest Farm •        | TANFOR                    | 20 2                                          | Eikenhoff Orchid<br>Nursery 4<br>16 Goodluck               | 19            | Stanford Valley<br>Country Lodge       | To Sandy               | /'s Glen  | AFRICAN QUEEN                              | 6   |
| NANIE SE ROOSTERBROOD<br>EN MOERKOFFIE  | 7       | KLEIN RIVER ESTUARY        | Mosaic La   | • Rivers End Farm<br>agoon Lodge • Reiersvlei Farr | River Lodge 17      | iontein                   | Fynbos Distillery                             | Panthera                                                   | Personal Pe   | aardenberg Hermanusg<br>arm<br>ottages | • Laughing Waters Farm |           | STANFORD BIRD CLUB                         | 7   |
| LOMOND WINE ESTATE                      | 8       |                            | voli Lagoor |                                                    | N Springfor Wine Es | state                     |                                               | Africa                                                     |               | etjie se Huise                         |                        |           | 1 HOUR BOAT CRUISES                        | 8   |
| RAKA WINE                               | 9       | 4 x 4 Fishing Trail        |             |                                                    | Villa on the Ba     |                           | Bellavista                                    |                                                            | 7             |                                        |                        |           | GROOTBOS SPORTS DAY                        | 9   |
| STRANDVELD VINEYARDS                    | 9<br>10 | ja je                      |             |                                                    |                     |                           |                                               |                                                            | $\sum$        |                                        |                        |           | GALASHIELS OPEN GARDEN                     | 10  |
|                                         |         | 5 1994                     |             |                                                    | Bodhi               |                           |                                               |                                                            |               |                                        |                        |           | WANDELPAD                                  | 11  |
| STANFORD WINE ROUTE                     | 11      | Walker Bay Nature Reserve  |             |                                                    | Grootbos Khaya      | • Fynbos Tr<br>• Witkrans | rail                                          | 8<br>Lomond                                                | 😱 The Giant I | Periwinkle                             |                        | 10        | Accommodation                              |     |
| KLEIN RIVER CHEESE                      | 12      |                            |             |                                                    |                     |                           | • >                                           | Comond                                                     | skeerdersbos  |                                        |                        | To Elim   | D' KLEINE WERF STANHAVEN                   | 1   |
| MARTIN'S DELI                           | 13      | 6                          |             | To Gansbaai                                        |                     | Pli                       | atbos                                         |                                                            |               |                                        |                        |           | <b>RIVERSONG WELLNESS &amp; LIVING</b>     | 2   |
| WALKER BAY ESTATE<br>BIRKENHEAD BREWERY | 14      |                            |             | To Gansbaai                                        |                     |                           |                                               |                                                            | ê             |                                        |                        |           | BOSKLOOF ESCAPE                            | 3   |
| OU MEUL                                 | 15      | 7 De Kelders               | 5           |                                                    |                     |                           |                                               |                                                            |               |                                        |                        |           | HAES FARM                                  | 4   |
| GOODLUCK HOMESTEAD                      | 16      | Gansb                      | aai 🗨       |                                                    |                     |                           |                                               | B                                                          |               |                                        |                        |           | RHUS COTTAGE                               | 5   |
| ULUMBAZA WINE BARN                      | 17      | Shopping                   |             | THE COLLECTIVE                                     |                     | 14                        | Worksho                                       | ps & Exhibitions                                           |               | Artists &                              | Art Exhibitions        |           | WABOOM FAMILY FARM                         | 6   |
| @ SPRINGFONTEIN WINE ESTATE             |         | KORINGKRIEK                | 1           | WITHERS ANTIQUE                                    | & DFCOR             | 15                        | LADYBIRD CRA                                  |                                                            | 1             | JO DE VILLIERS                         |                        | 1         | STANFORD HOTEL                             | 7   |
| SPIRIT RUN                              | 18      | SPICE BANGALÔ              | 2           | YAMBARWIKA                                         |                     | 16                        | ANTJIE'S                                      |                                                            | 2             | MICHELE NIGR                           |                        | 2         | Venues                                     |     |
| MANOR HOUSE RESTAURANT                  | 19      | MEBEL STANFORD             | 3           | WHALE COAST COI                                    |                     | 17                        | BLOSSOM'S W                                   | ATFRCOLOUR                                                 | 3             | SIOBHAN TWO                            |                        | 3         | CRYSTAL KLOOF                              | 1   |
| OVERBERG HONEY COMPANY                  | 20      |                            |             |                                                    |                     |                           | WORKSHOP FO                                   | OR BEGINNERS                                               | -             |                                        |                        | -         | OU LAP HALL                                | 2   |
| FYNBOS DISTILLERY                       | 21      | STANFORD T-SHIRT COMPANY   | 4           | STANFORD ANIMA<br>CHARITY SHOP                     | L WELFARE           | 18                        | CASA BLANCA                                   |                                                            | Л             | ALISWAN & CR<br>SKILLS FACTOR          |                        | 4         | Municipalitait - U-Maribala - Municipality |     |
| MAANSCHIJN                              | 22      | PETAL POETRY & POTIONS     | 5           | PALMER CHANDLE                                     | R                   | 19                        | STANFORD HO                                   |                                                            | 5             | ARTIST KUNSG                           | ROEP                   | 5         | <b>OVERSTRAND</b>                          |     |
| MADRE RESTAURANT                        | 23      | REVIVED                    | 6           | KIWINET                                            |                     | 20                        | EAT LIKE A LOC                                |                                                            | 6             | REGENERATIVE                           | SPACE                  | 6         |                                            |     |
| STANFORD SUNSET MARKET                  | 24      | ROYAL GARDENER OF STANFORD | 7           |                                                    |                     |                           | OVERBERG AG                                   |                                                            | 7             | ART ON A STRI                          | NG                     | 7         |                                            |     |
| STANFORD SQUARE MARKET                  | 25      | ALL FOR NATURE             | 8           |                                                    |                     |                           | SIR ROBERT ST                                 |                                                            | ,<br>8        |                                        | r Gallery & Studio     | -         | <b>9</b> 1 Magnolia Street, Herma          | nus |
| THE PETITE SATURDAY                     | 26      | OPWIPWINKEL BY ANTJIE'S    | 9           |                                                    |                     |                           | ANTIQUES & B                                  |                                                            | U             |                                        | NCE HOME & LIFEST      |           | (O) @whalecoastsa                          |     |
| MORNING MARKET                          |         | JJ LEATHER                 | 10          |                                                    |                     |                           | STANFORD GA                                   | RDEN CLUB                                                  | 9             | BETRAG                                 |                        | 9         |                                            |     |
| SEARLES                                 | 27      | MY FYNBOS                  | 11          |                                                    |                     |                           | HERMANUS BO                                   | OTANICAL SOCIETY                                           | 10            | SUE LUNDERS                            | EDT ART & FRAMIN       | G 10      | f @whalewatchingsouthafr                   | ica |
| AGTEROS                                 | 28      | SOUTHERN DRIED             | 12          |                                                    |                     |                           | HONEYBEE HE                                   | ROES                                                       | 11            | CHILDREN'S VI                          | SUAL ART               | 11        | www.whalecoast.info                        |     |
|                                         |         | JOURNEY                    | 13          |                                                    |                     |                           | ST THOMAS CH                                  | HURCH                                                      | 12            | EXHIBITION                             |                        |           |                                            |     |
|                                         |         |                            |             |                                                    |                     |                           |                                               |                                                            |               |                                        |                        |           |                                            |     |

| Activities                                               |    |  |  |  |  |
|----------------------------------------------------------|----|--|--|--|--|
| HILLIPSKOP MOUNTAIN<br>ESERVE                            | 1  |  |  |  |  |
| ANTHERA AFRICA                                           | 2  |  |  |  |  |
| TRANDVELD ADVENTURES                                     | 3  |  |  |  |  |
| IVER RAT SUNRISE<br>IRDING BOAT CRUISES                  | 4  |  |  |  |  |
| ADY STANFORD                                             | 5  |  |  |  |  |
| FRICAN QUEEN                                             | 6  |  |  |  |  |
| TANFORD BIRD CLUB                                        | 7  |  |  |  |  |
| HOUR BOAT CRUISES                                        | 8  |  |  |  |  |
| ROOTBOS SPORTS DAY                                       | 9  |  |  |  |  |
| ALASHIELS OPEN GARDEN                                    | 10 |  |  |  |  |
| /ANDELPAD                                                | 11 |  |  |  |  |
| Accommodation                                            |    |  |  |  |  |
| ' KLEINE WERF STANHAVEN                                  | 1  |  |  |  |  |
| IVERSONG WELLNESS & LIVING                               |    |  |  |  |  |
| OSKLOOF ESCAPE                                           |    |  |  |  |  |
| AES FARM                                                 | 4  |  |  |  |  |
| HUS COTTAGE                                              |    |  |  |  |  |
| ABOOM FAMILY FARM                                        |    |  |  |  |  |
| TANFORD HOTEL                                            | 7  |  |  |  |  |
| Venues                                                   |    |  |  |  |  |
| RYSTAL KLOOF                                             | 1  |  |  |  |  |
| U LAP HALL                                               | 2  |  |  |  |  |
| Munisipaliteit + U-Masipala + Municipality<br>OVERSTRAND |    |  |  |  |  |
| <b>Q</b> 1 Magnolia Street, Herman                       | us |  |  |  |  |
| @whalecoastsa                                            |    |  |  |  |  |